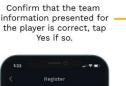

Enter the code for the player you are going to setup this time and tap submit.

You can copy and paste into this section; also, all characters are capitalized.

| please be : | s code is unique per team,<br>sure to enter the correct o<br>ser. You can get the access<br>ch. |  |
|-------------|-------------------------------------------------------------------------------------------------|--|
|             |                                                                                                 |  |
|             | e rext screen you will be creating<br>R account that will be acided to the<br>following team:   |  |
|             | Parthon<br>Distr Club Praves<br>Age Group: 2017                                                 |  |
|             |                                                                                                 |  |