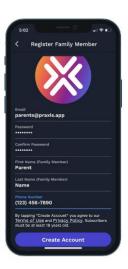

SQ
Control

Control
Control

Desenord
Confirm Password

First Hame
Confirm Password

Confirm Password
Confirm Password

Confirm Password
Confirm Password

First Hame
Confirm Password

Confirm Password
Confirm Password

Confirm Password
Confirm Password

Confirm Password
Confirm Password

Confirm Password
Confirm Password

Confirm

This process will need to be repeated for all of your children. After setting up your first player, you will have an option to continue setting up additional players if needed.