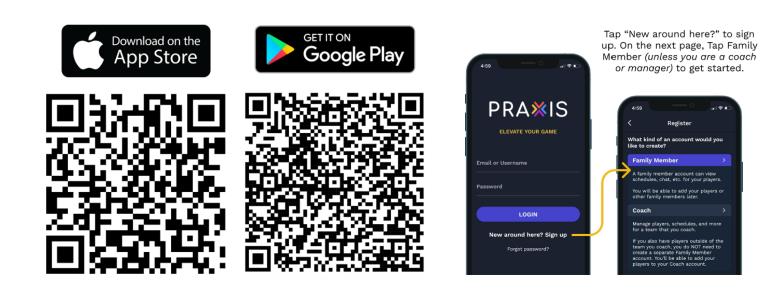

## PRAXIS

Please download the PRAXIS app and then follow the prompts. The code for the Rec group is A72FMPML

Create a parent account to begin – this will be associated with the player accounts

All information is required, and a photo must be selected