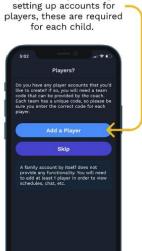

Tap Add a Player to begin

| 6:03                    |                                                                           |           |
|-------------------------|---------------------------------------------------------------------------|-----------|
| <                       | Register                                                                  |           |
| Enter your L<br>QH7KR99 | eam access code<br>A                                                      |           |
|                         | Submit                                                                    |           |
| please be<br>for each u | s code is unique per 1<br>sure to enter the con<br>ser. You can get the a | rect code |
| from a coa              | acn.                                                                      |           |
|                         |                                                                           |           |
| Q W E                   |                                                                           | 1 O P     |
|                         |                                                                           |           |
| QWE                     | RTYU                                                                      | JKL       |
| Q W E<br>A S            | R T Y U<br>D F G H .                                                      | JKL       |
| Q W E<br>A S            | R T Y U<br>D F G H .                                                      | JKL       |

Confirm Password
Confirm Password

Confirm Password
Confirm Password

Confirm Password
Confirm Password

Confirm

This process will need to be repeated for all of your children. After setting up your first player, you will have an option to continue setting up additional players if needed.